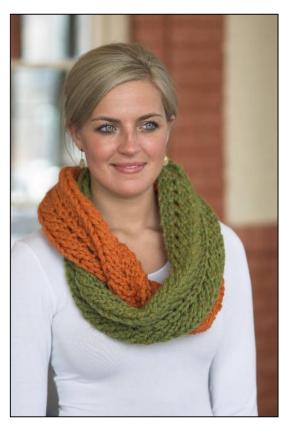

## DeAIRE Infinity Scarf

Approx. Finished Measurements: 8" x 66"

Materials: 1 hank DeAire- in each of 2 colors- shown in - Portland 705 and Pueblo 1208. 2 hanks of one color needed if working in just one color.

Needles: Size 17 needles

Reversible Scallop Lace Pattern Stitch Row 1 (RS): K3, \* yo, K2, K3tog, K2, yo, K1\*, repeat \* to \* across row, end K2. Row 2: K3, P15, K3.

Using #17 needles cast on 21 sts and work in pattern stitch for 33" with the first color, attach second color and work for an additional 33" (if using one color work in pattern stitch for a total of 66"). Bind off loosely. Join cast on end to bind off end by twisting one end 360 degrees before joining with the mattress stitch.

To wear scarf take circle created after joining ends, twist in half and put over head around neck.

Weave in ends.

©2011 Plymouth Yarn Company. Design by Anita Closic 032511jbt