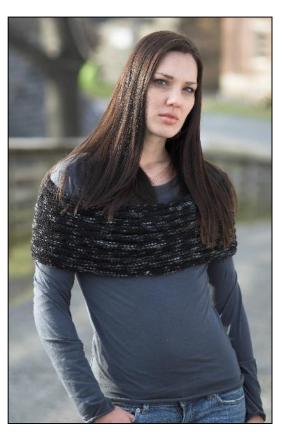

## WORSTED MERINO SUPERWASH-Kettle Dyed Cowl/Shoulder Wrap

Size: Ladies medium

**Materials:** 1 (2) hanks WMSW Kettle Dyed **Needles:** 24" circular size 8, 1 stitch marker.

**Gauge:** 4.5 sts = 4" over st st.

Size: ~12" x 33 (45)". Width measured when pulled out slightly.

With the larger needle to help produce a loose cast on, cast on 150 (200) sts.

Place marker and join into the round, taking care not to twist.

Work in the pattern: \*(Knit 5 rounds. Purl 5 rounds); repeat from \* until almost out of yarn; or desired width.

Bind off loosely in pattern. Weave in all ends.